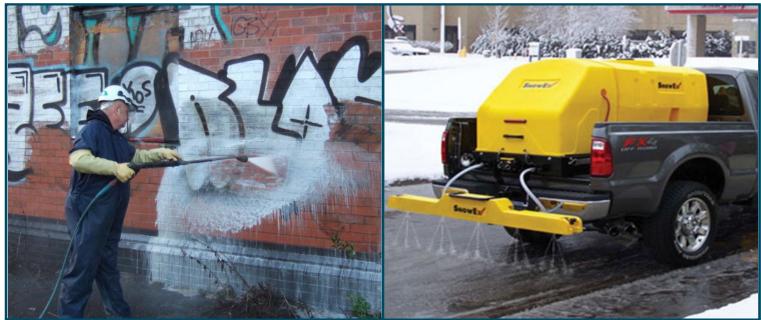

#### PAINT GRAFFITI Graffiti Removal Chemical

It quickly removes graffiti that spoil the aesthetics of various buildings and various walls with a single application without damaging the substrate on the surface where it is applied. It removes varnish and polyurethane paints, felt-tip pens, various inks, aerosol spray paints from various surfaces and eliminates the bad appearance of the walls.

# Method of Use :

If the surface is porous, wet it with clean water. Spray the surface from a distance of 10 - 15 cm. Wait until the writings flow off the wet wall. Difficult stains are removed by wiping with a cloth.

#### MEGA ICE CLEAN Ice Preventer and De-icer

Mega Ice Clean (Ice Preventer and Dissolver) prevents ice and snow from adhering to the surface by forming an invisible layer on the walking or driving path. It provides a clean and safe environment. Unlike rock salt, it does not react with concrete.

# Method of Use :

Apply the product with a pressurised sprayer. Apply directly and by spraying on the walking or driving path before the snowfall or snow blurring. Make sure that the product accumulates on the surface.