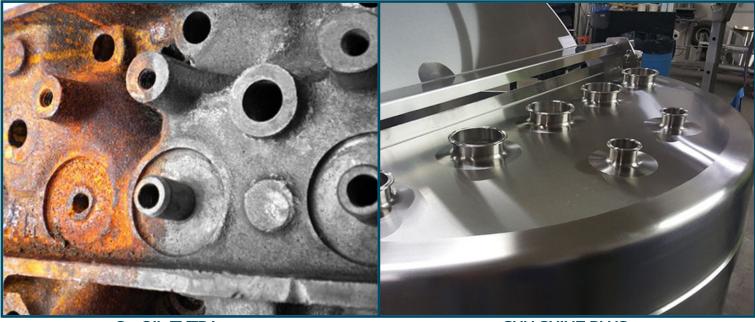

#### **G - OIL EXTRA** Rust Remover and Prevention Chemical

Protects all parts of machinery and metals from corrosion and rust. It ensures that all mechanisms such as squeaking hinges, door handles, keyholes and similar mechanisms are lubricated and become functional. Cleans machines contaminated with grease and oil. Provides cleaning of ink stains without damaging the paint. Stops the progression of rust and corrosion.

#### SUN SHINE OMNI Welding Trace Cleaning Fluid with Machine

It is an auxiliary chemical for cleaning weld burns and stains with welding scar cleaning machine for stainless steels. It is used for cleaning the oxide layer and colour difference formed on welded stainless steel materials. It saves a significant amount of labour and consumables.