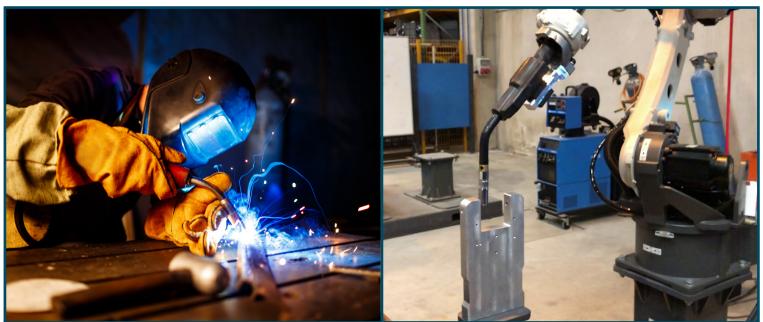

#### **T-10** Concentrated Gas Metal Arc Welding Spatter Preventer

Prevents the adhesion of burrs and melted slag to the metal surface during welding, plasma and laser processes. Prevents burr adhesion to the torch and surface in welding works. Increases quality and production efficiency, reduces costs. It is a water-based silicone-free product. Used for torch cleaning in automatic welding robots. Protects the metal.

#### High Amperage Gas Metal Arc Welding Burr Preventer

Prevents burrs and melting slag from sticking to the metal surface in high amperage welding, Robot Welding, Plasma and Laser processes. Prevents burr adhesion to the torch and surface in welding works. It is used for torch cleaning in automatic welding robots. It also protects the metal against corrosion. It is a water-based silicone-free product.

#### T-10 EXTRA Professional Burr Preventer

Prevents the adhesion of burrs and melted slag to the metal surface during welding, plasma and laser processes. Prevents burr adhesion to the torch and surface during welding operations. It is used for torch cleaning in automatic welding robots. It also protects the metal against corrosion. It is a water-based silicone-free product. Increases quality and production efficiency.