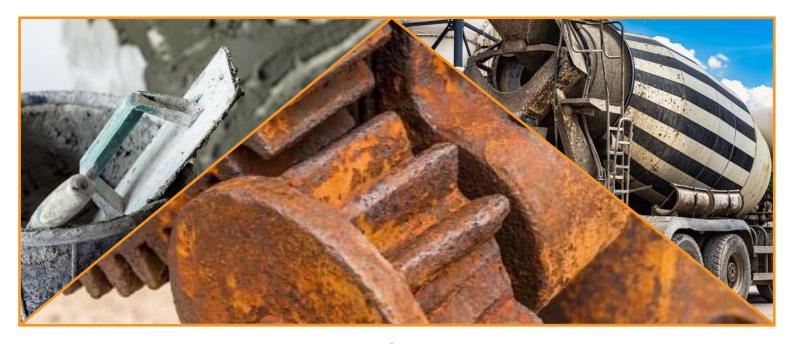

### **POWER LIME F 2** Concentrated Mixer Solvent

It can be used for cleaning mortar, lime, concrete after construction. It is also suitable for cement cleaning of concrete mixer trucks and cement silos. It is especially used for surface cleaning before painting and screed, cleaning of steel construction scaffolds from mortar, sediment and rust, cleaning of concrete and mortar from steel, wood and plastic moulds, cleaning and roughening of mould oil and shiny concrete surfaces.

### Method of Use :

Wait for 5 to 10 minutes depending on the thickness of the deposits. Brush with a hard-tipped plastic brush and rinse with plenty of water. Dilute with water in a ratio of 1/2 to 1/7 depending on the need.